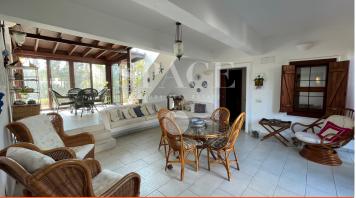

## **BODRUM YALIKAVAK'TA ÖZEL PLAJLI SİTEDE KİRALIK VİLLA**

**BODRUM, MUĞLA** 

## FOR RENT | RESIDENTIAL | VILLA

**Please Contact** 

GROSS AREA: 200 m<sup>2</sup> | net: 180 m<sup>2</sup>

4+1 | 2 Bath Room

| PROPERTY TYPE      | DUPLEX                     |
|--------------------|----------------------------|
| CONSTRUCTION YEAR  | 2003                       |
| AT FLOOR           | DETACHED                   |
| PROPERTY CONDITION | SECOND HAND                |
| FACADES            | SOUTH                      |
| VIEW               | NATURE, INWARD, SEA, PARK, |
|                    | GARDEN                     |