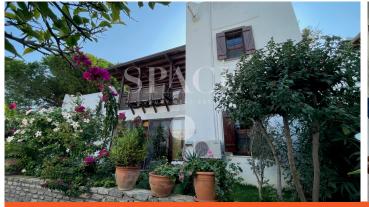

## **BODRUM YALIKAVAK'TA ÖZEL PLAJLI SİTEDE KİRALIK VİLLA**

**BODRUM, MUĞLA** 

## FOR RENT | RESIDENTIAL | VILLA

**Please Contact** 

GROSS AREA: 200 m<sup>2</sup> | net: 180 m<sup>2</sup>

4+1 | 2 Bath Room

| PROPERTY TYPE      | DUPLEX                     |
|--------------------|----------------------------|
| CONSTRUCTION YEAR  | 2003                       |
| AT FLOOR           | DETACHED                   |
| PROPERTY CONDITION | SECOND HAND                |
| FACADES            | SOUTH                      |
| VIEW               | NATURE, INWARD, SEA, PARK, |
|                    | GARDEN                     |