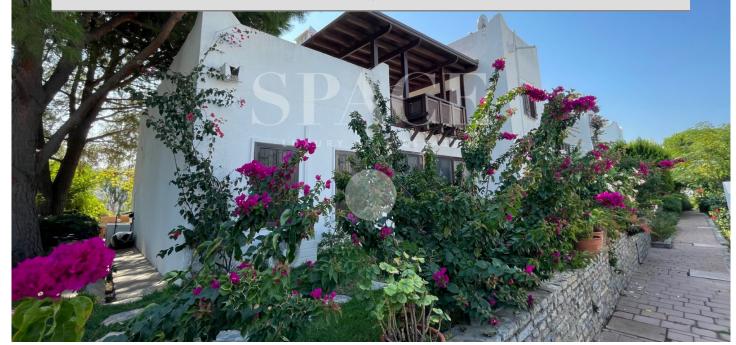

## **BODRUM YALIKAVAK'TA ÖZEL PLAJLI SİTEDE KİRALIK VİLLA**

**BODRUM, MUĞLA** 

## FOR RENT | RESIDENTIAL | VILLA

**Please Contact** 

GROSS AREA: 200 m<sup>2</sup> | net: 180 m<sup>2</sup>

4+1 | 2 Bath Room

| PROPERTY TYPE      | DUPLEX                     |
|--------------------|----------------------------|
| CONSTRUCTION YEAR  | 2003                       |
| AT FLOOR           | DETACHED                   |
| PROPERTY CONDITION | SECOND HAND                |
| FACADES            | SOUTH                      |
| VIEW               | NATURE, INWARD, SEA, PARK, |
|                    | GARDEN                     |