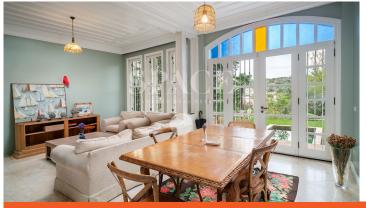

This private mansion, located near Kanlıca shore, sits on a 307 sqm plot. Comprising two separate structures with an adaptable architecture the mansion boasts a partial Bosphorus and nature view. The historic charm, along with its 1.127 sqm garden, provides an exquisite living experience. The 4 story wooden mansion and 3 story wooden house have independent entrances totaling 600 sqm of net indoor space. Featuring a spacious salon, entrance hall, fitted kitchen, living room, 4 rooms, bathrooms, 2 master bedrooms, dressing room, laundry room, storage and cellar every detail has been meticulously considered. The mansion floor plan: Ground floor; with a salon, ample entrance