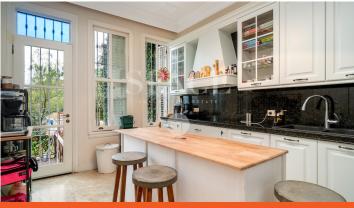

This private mansion, located near Kanlıca shore, sits on a 307 sqm plot. Comprising two separate structures with an adaptable architecture the mansion boasts a partial Bosphorus and nature view. The historic charm, along with its 1.127 sqm garden, provides an exquisite living experience. The 4 story wooden mansion and 3 story wooden house have independent entrances totaling 600 sqm of net indoor space. Featuring a spacious salon, entrance hall, fitted kitchen, living room, 4 rooms, bathrooms, 2 master bedrooms, dressing room, laundry room, storage and cellar every detail has been meticulously considered. The mansion floor plan: Ground floor; with a salon, ample entrance