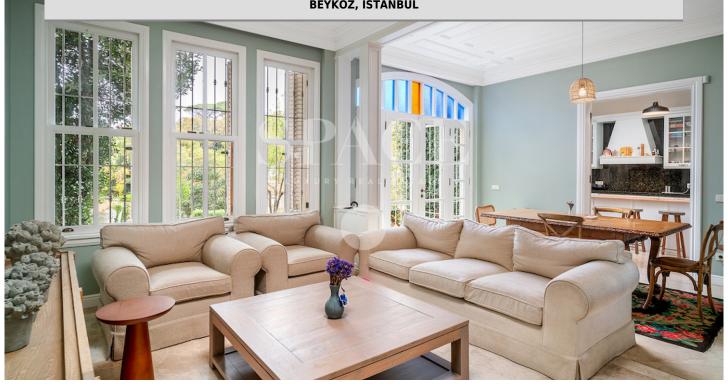

This private mansion, located near Kanlıca shore, sits on a 307 sqm plot. Comprising two separate structures with an adaptable architecture the mansion boasts a partial Bosphorus and nature view. The historic charm, along with its 1.127 sqm garden, provides an exquisite living experience. The 4 story wooden mansion and 3 story wooden house have independent entrances totaling 600 sqm of net indoor space. Featuring a spacious salon, entrance hall, fitted kitchen, living room, 4 rooms, bathrooms, 2 master bedrooms, dressing room, laundry room, storage and cellar every detail has been meticulously considered. The mansion floor plan: Ground floor; with a salon, ample entrance