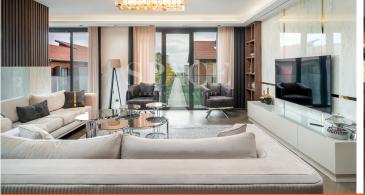

## 89PB

**Click For More** 

276188

42.000.000 TL

K GROSS AREA: 181 m<sup>2</sup> | net: 136 m<sup>2</sup>

3+1 | 3 Bath Room

| PROPERTY TYPE      | APARTMENT |
|--------------------|-----------|
| CONSTRUCTION YEAR  | 2021      |
| AT FLOOR           | 1         |
| PROPERTY CONDITION | BRAND NEW |
|                    |           |

FACADES

VIEW

NATURE, INWARD, SEA, PARK

bebek

\* Property information contained in this Listing/Presentation is based on the owner's declaration and the resources Space has access to within the framework of its authority. It should not be seen as any commitment on Space's behalf.