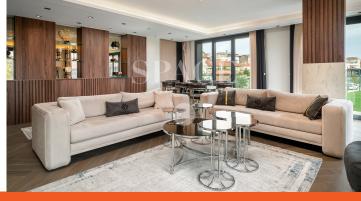

## 89PB

**Click For More** 

276188

42.000.000 TL

K GROSS AREA: 181 m<sup>2</sup> | net: 136 m<sup>2</sup>

3+1 | 3 Bath Room

| PROPERTY TYPE      | APARTMENT |
|--------------------|-----------|
| CONSTRUCTION YEAR  | 2021      |
| AT FLOOR           | 1         |
| PROPERTY CONDITION | BRAND NEW |
|                    |           |

FACADES

VIEW

NATURE, INWARD, SEA, PARK

bebek

\* Property information contained in this Listing/Presentation is based on the owner's declaration and the resources Space has access to within the framework of its authority. It should not be seen as any commitment on Space's behalf.