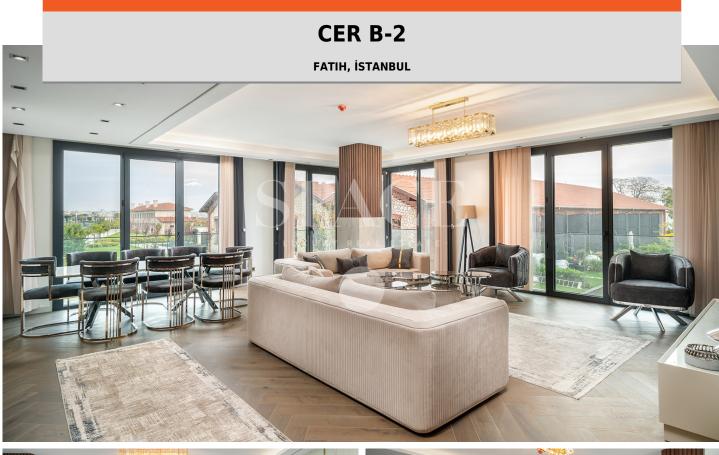

## 89PB

**Click For More** 

276188

42.000.000 TL

K GROSS AREA: 181 m<sup>2</sup> | net: 136 m<sup>2</sup>

3+1 | 3 Bath Room

| PROPERTY TYPE      | APARTMENT |
|--------------------|-----------|
| CONSTRUCTION YEAR  | 2021      |
| AT FLOOR           | 1         |
| PROPERTY CONDITION | BRAND NEW |
|                    |           |

FACADES

VIEW

NATURE, INWARD, SEA, PARK

bebek

\* Property information contained in this Listing/Presentation is based on the owner's declaration and the resources Space has access to within the framework of its authority. It should not be seen as any commitment on Space's behalf.