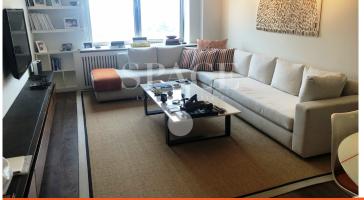

## FOR RENT | RESIDENTIAL | RESIDENCE

190.000 TRY

GROSS AREA: 110 m<sup>2</sup> | net: 90 m<sup>2</sup>

1+1 | 1 Bath Room

| PROPERTY TYPE      | APARTMENT   |
|--------------------|-------------|
| CONSTRUCTION YEAR  | 2009        |
| AT FLOOR           | 1-5         |
| PROPERTY CONDITION | SECOND HAND |
| FACADES            |             |