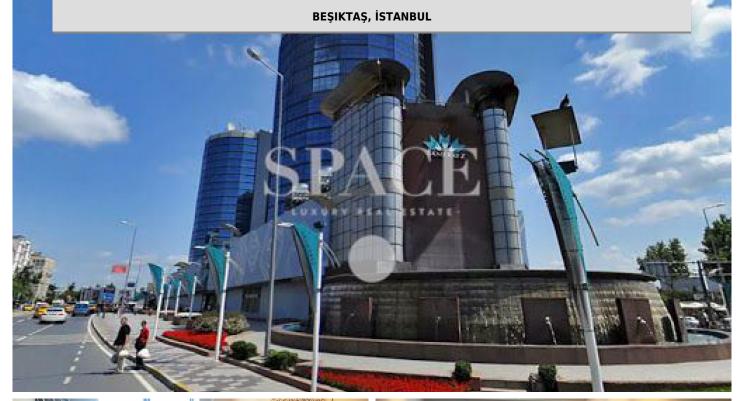

## FLAT FOR RENT IN AKMERKEZ WITH BOSPHORUS VIEW

224868

Akmerkez is located in the Etiler district of the European side of Istanbul, on Nispetiye Street. Developed by Akkök, Tekfen, and İstikbal Groups as a joint venture on December 18, 1993, it has a gross indoor area of approximately 180,000 m2 on a 27,557 m2 plot. It consists of a 4-story shopping mall, two office towers with 14 and 17 floors, and a 23-story residential block. In Akmerkez Residence, 100 m2 usable area, 1 room/1 living room/1 bathroom, View 1 closed parking space ...