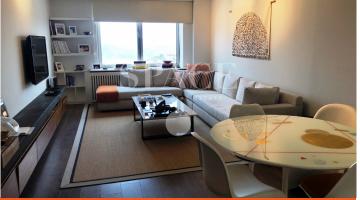

## FOR RENT | RESIDENTIAL | RESIDENCE

190.000 TRY

GROSS AREA: 110 m<sup>2</sup> | net: 90 m<sup>2</sup>

1+1 | 1 Bath Room

| PROPERTY TYPE      | APARTMENT   |
|--------------------|-------------|
| CONSTRUCTION YEAR  | 2009        |
| AT FLOOR           | 1-5         |
| PROPERTY CONDITION | SECOND HAND |
| FACADES            |             |