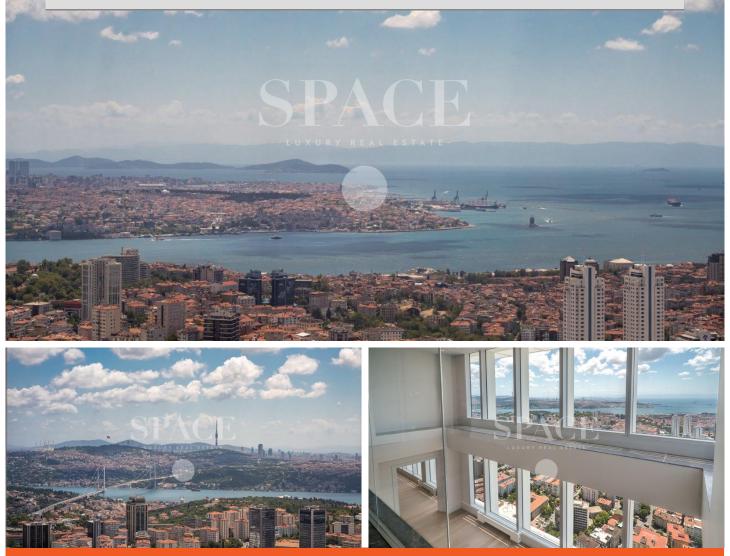

#### VIEW

\* Property information contained in this Listing/Presentation is based on the owner's declaration and the resources Space has access to within the framework of its authority. It should not be seen as any commitment on Space's behalf.

#### 274932

Located on the 39th and 40th floors of Quasar Istanbul Residence in Sisli, this duplex Penthouse of gross 587 sqm brings Istanbul under your feet while offering a magnificent view from the Historical Peninsula and Prince Islands to Fatih Sultan Mehmet Bridge. Penthouse Features: 587 / 530 sqm's gross area, 350 sqm's net usable area, 4 Rooms / 1 living room plan, Living room with double height ceiling -mezzanine, Panoramic Istanbul View. Entrance Level: Living room Kitchen Help's room with bathroom, Laundry room, WC. Upstairs: En suite master bedroom with dressing room, En-suite bedroom A 3rd room facing the gallery, with access to the bathroom. About Quasar Istanbul... Quasar ...