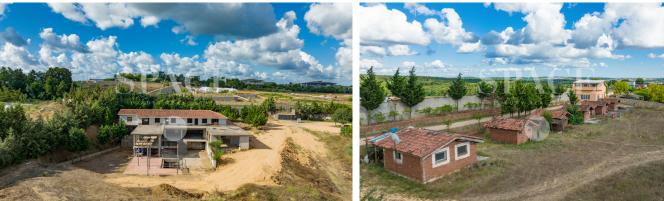

bebek

©spaceistanbul • +90 (212) 263 63 63 • spaceistanbul.com

-kandilli

262388

Farmhouse surrounded by greenery with 1560 sqm indoor usable area in Pendik Emirli.There are 1 unfinished villa and pool, 1 stone house, 1 lake side shack, 6 shacks, 1 building, 1 detached house, artificial lake, artificial travertine, artificial island and 1 artificial cave in the land.General Features:37.500 sqm plot of landUnfinished villa;859 sqm usable area, ground and 2 normal floorsStone house;162 sqm usable area, single floorBuilding; 343 sqm usable areaDetached house;69 sqm usable area, ground and 1 normal floorShacks; 114 sqm usable area, single floorLake side shack; 8 sqm usable area, single floor