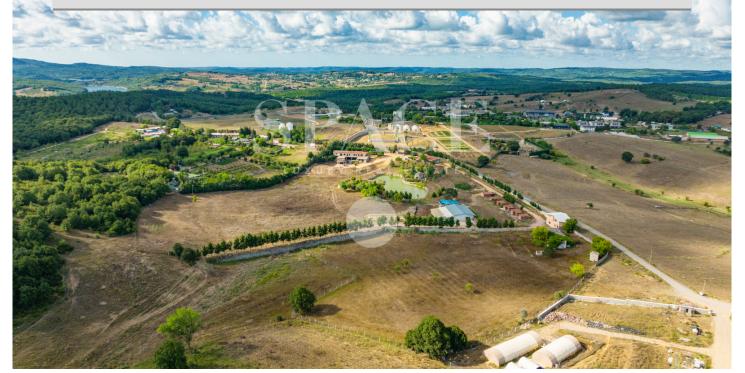

bebek

©spaceistanbul • +90 (212) 263 63 63 • spaceistanbul.com

-kandilli

262388

Farmhouse surrounded by greenery with 1560 sqm indoor usable area in Pendik Emirli.There are 1 unfinished villa and pool, 1 stone house, 1 lake side shack, 6 shacks, 1 building, 1 detached house, artificial lake, artificial travertine, artificial island and 1 artificial cave in the land.General Features:37.500 sqm plot of landUnfinished villa;859 sqm usable area, ground and 2 normal floorsStone house;162 sqm usable area, single floorBuilding; 343 sqm usable areaDetached house;69 sqm usable area, ground and 1 normal floorShacks; 114 sqm usable area, single floorLake side shack; 8 sqm usable area, single floor