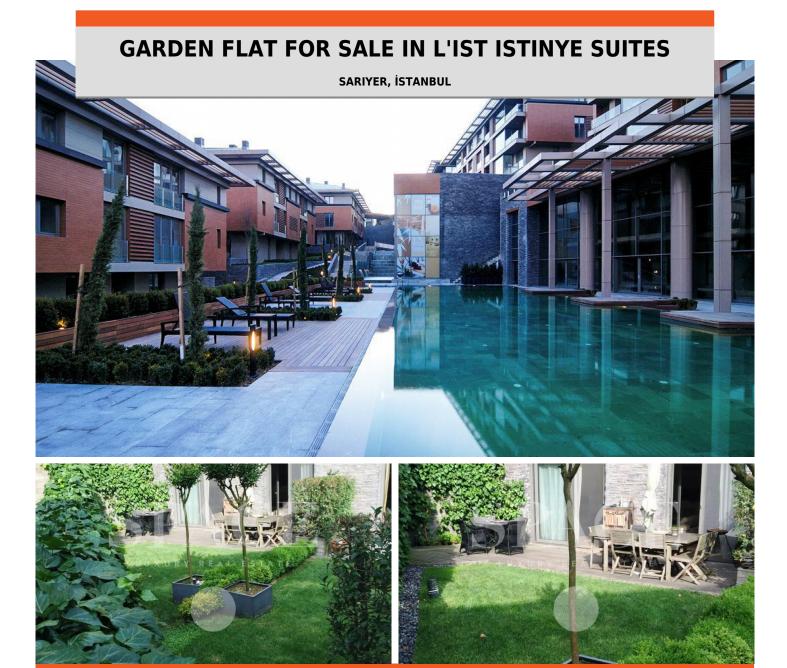

## <u>181198</u>

This garden flat has 120 sqm usable area and 2 bedrooms/1 living room layout. This prestigious compound offers a privileged life syle with amenities . Compound Features: Tennis court Yoga and pilates studios Fully equipped gym Playground 2 outdoor, 1 indoor swimming pools Basketball court SPA ...