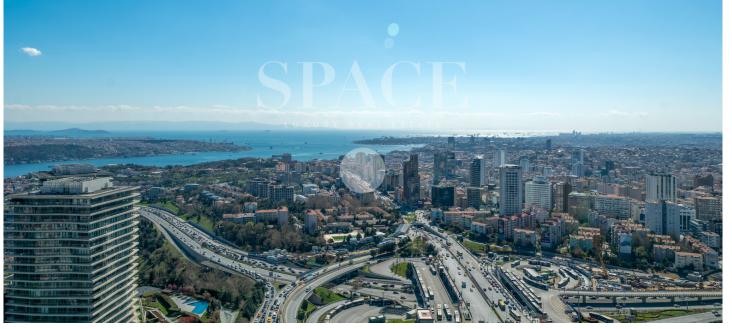

## RESIDENCE WITH SPECTACULAR VIEW FOR RENT IN **CIFTCI TOWERS**

BEŞIKTAŞ, İSTANBUL

## FOR RENT | RESIDENTIAL | RESIDENCE

195.000 TL

GROSS AREA: 221 m<sup>2</sup> | net: 160 m<sup>2</sup>

2+1 | 2 Bath Room

| PROPERTY TYPE      | APARTMENT            |
|--------------------|----------------------|
| CONSTRUCTION YEAR  | 2022                 |
| AT FLOOR           | 27 AND ABOVE         |
| PROPERTY CONDITION | SECOND HAND          |
| FACADES            |                      |
| VIEW               | CITY, SEA, BOSPHORUS |

275634

Flat Features: Type C With Historical Peninsula and Bosphorus view 221 sqm gross 159,9 sqm net usable area Converted into a 2 bedroom 1 living room Two-car closed parking area Independent storeroom on the parking floor For rent Çiftçi Towers consists of two towers with ten floors below the ground (three floors for a shopping mall, seven floors for parking) and 45 floors above ground, rising in Zincirlikuyu, at the centre of Istanbul's commercial, financial and residential developments. It is close to Zorlu Center and has ultra-luxury residences, offices and commercial areas. There is a total of 288 residences in two towers.