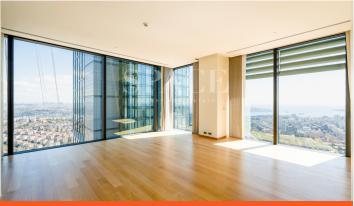

## FOR RENT | RESIDENTIAL | RESIDENCE

195.000 TL

GROSS AREA: 221 m<sup>2</sup> | net: 160 m<sup>2</sup>

2+1 | 2 Bath Room

| PROPERTY TYPE      | APARTMENT            |
|--------------------|----------------------|
| CONSTRUCTION YEAR  | 2022                 |
| AT FLOOR           | 27 AND ABOVE         |
| PROPERTY CONDITION | SECOND HAND          |
| FACADES            |                      |
| VIEW               | CITY, SEA, BOSPHORUS |

275634

Flat Features: Type C With Historical Peninsula and Bosphorus view 221 sqm gross 159,9 sqm net usable area Converted into a 2 bedroom 1 living room Two-car closed parking area Independent storeroom on the parking floor For rent Çiftçi Towers consists of two towers with ten floors below the ground (three floors for a shopping mall, seven floors for parking) and 45 floors above ground, rising in Zincirlikuyu, at the centre of Istanbul's commercial, financial and residential developments. It is close to Zorlu Center and has ultra-luxury residences, offices and commercial areas. There is a total of 288 residences in two towers.