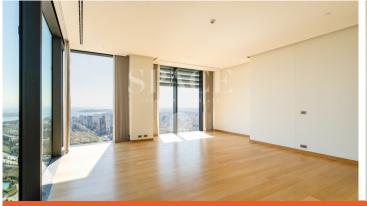

## FOR RENT | RESIDENTIAL | RESIDENCE

195.000 TL

GROSS AREA: 221 m<sup>2</sup> | net: 160 m<sup>2</sup>

2+1 | 2 Bath Room

| PROPERTY TYPE      | APARTMENT            |
|--------------------|----------------------|
| CONSTRUCTION YEAR  | 2022                 |
| AT FLOOR           | 27 AND ABOVE         |
| PROPERTY CONDITION | SECOND HAND          |
| FACADES            |                      |
| VIEW               | CITY, SEA, BOSPHORUS |

275634

Flat Features: Type C With Historical Peninsula and Bosphorus view 221 sqm gross 159,9 sqm net usable area Converted into a 2 bedroom 1 living room Two-car closed parking area Independent storeroom on the parking floor For rent Çiftçi Towers consists of two towers with ten floors below the ground (three floors for a shopping mall, seven floors for parking) and 45 floors above ground, rising in Zincirlikuyu, at the centre of Istanbul's commercial, financial and residential developments. It is close to Zorlu Center and has ultra-luxury residences, offices and commercial areas. There is a total of 288 residences in two towers.