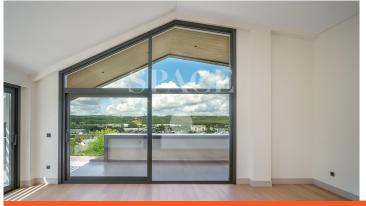

## **ROOF DUBLEX FOR RENT IN MAYA KEMER EVLER! WITH A PANAROMIC VIEW**

## FOR RENT | RESIDENTIAL | APARTMENT

110.000 TL

GROSS AREA: 180 m<sup>2</sup> | net: 140 m<sup>2</sup>

3+1 | 2 Bath Room

**SPACE** 

| PROPERTY TYPE      | ROOF DUPLEX              |
|--------------------|--------------------------|
| CONSTRUCTION YEAR  | 2022                     |
| AT FLOOR           | ROOF                     |
| PROPERTY CONDITION | SECOND HAND              |
| FACADES            | WEST, EAST               |
| VIEW               | NATURE, INWARD, OUTWARD, |
|                    | PARK                     |