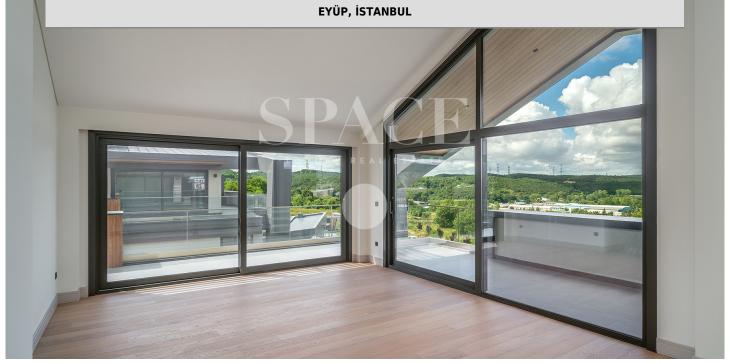

## **ROOF DUBLEX FOR RENT IN MAYA KEMER EVLER! WITH A PANAROMIC VIEW**

## FOR RENT | RESIDENTIAL | APARTMENT

110.000 TL

GROSS AREA: 180 m<sup>2</sup> | net: 140 m<sup>2</sup>

3+1 | 2 Bath Room

**SPACE** 

| PROPERTY TYPE      | ROOF DUPLEX              |
|--------------------|--------------------------|
| CONSTRUCTION YEAR  | 2022                     |
| AT FLOOR           | ROOF                     |
| PROPERTY CONDITION | SECOND HAND              |
| FACADES            | WEST, EAST               |
| VIEW               | NATURE, INWARD, OUTWARD, |
|                    | PARK                     |