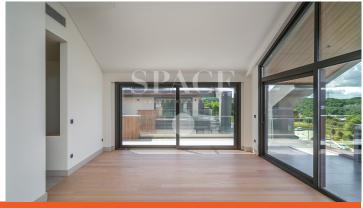

## **ROOF DUBLEX FOR RENT IN MAYA KEMER EVLER! WITH A PANAROMIC VIEW**

## FOR RENT | RESIDENTIAL | APARTMENT

110.000 TL

GROSS AREA: 180 m<sup>2</sup> | net: 140 m<sup>2</sup>

3+1 | 2 Bath Room

**SPACE** 

| PROPERTY TYPE      | ROOF DUPLEX              |
|--------------------|--------------------------|
| CONSTRUCTION YEAR  | 2022                     |
| AT FLOOR           | ROOF                     |
| PROPERTY CONDITION | SECOND HAND              |
| FACADES            | WEST, EAST               |
| VIEW               | NATURE, INWARD, OUTWARD, |
|                    | PARK                     |