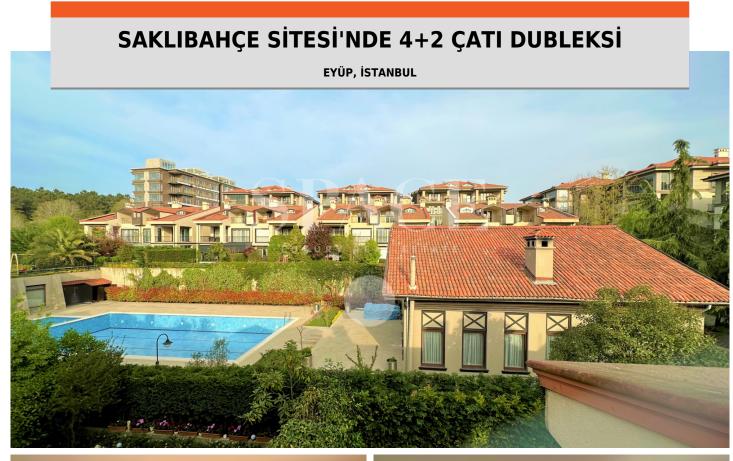

## 170.000 TL

276494

K GROSS AREA: 380 m<sup>2</sup> | net: 320 m<sup>2</sup>

| PROPERTY TYPE      | ROOF DUPLEX            |
|--------------------|------------------------|
| CONSTRUCTION YEAR  | 2009                   |
| AT FLOOR           | 4                      |
| PROPERTY CONDITION | SECOND HAND            |
| FACADES            | WEST, EAST             |
| VIEW               | INWARD, OUTWARD, PARK, |
|                    | GARDEN, POOL           |