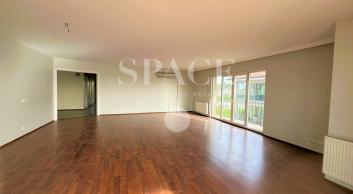

## 170.000 TL

276494

K GROSS AREA: 380 m<sup>2</sup> | net: 320 m<sup>2</sup>

| PROPERTY TYPE      | ROOF DUPLEX            |
|--------------------|------------------------|
| CONSTRUCTION YEAR  | 2009                   |
| AT FLOOR           | 4                      |
| PROPERTY CONDITION | SECOND HAND            |
| FACADES            | WEST, EAST             |
| VIEW               | INWARD, OUTWARD, PARK, |
|                    | GARDEN, POOL           |