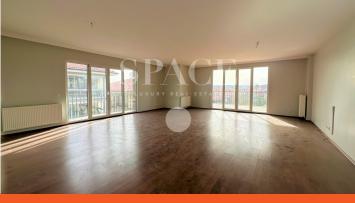

## 170.000 TL

276494

K GROSS AREA: 380 m<sup>2</sup> | net: 320 m<sup>2</sup>

| PROPERTY TYPE      | ROOF DUPLEX            |
|--------------------|------------------------|
| CONSTRUCTION YEAR  | 2009                   |
| AT FLOOR           | 4                      |
| PROPERTY CONDITION | SECOND HAND            |
| FACADES            | WEST, EAST             |
| VIEW               | INWARD, OUTWARD, PARK, |
|                    | GARDEN, POOL           |