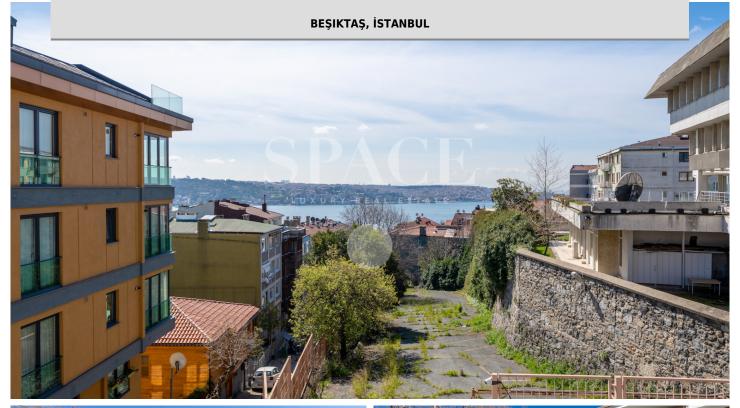

## HISTORICAL MANSION FOR SALE IN SERENCEBEY

Historical mansion in Serencebey, which was renovated in

closed garage. ... Click For More

accordance with the original in 2008 with the approval of the Monuments Board; Mansion with partial sea view, 600m2 usable; 4 floors (Lower 2 floors are shear concrete, upper floors are reinforced concrete with wood cladding) The mansion is designed as 2 separate duplexes that can be combined if desired. Both duplexes are designed as 5 rooms, a living room and a bathroom in each room; It has a plan of 10 rooms / 2 living rooms / 2 kitchens and 9 bathrooms. There is use of a winter garden and a